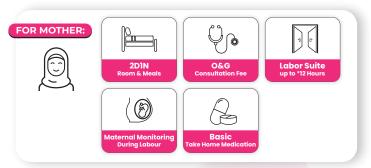

# PACKAGE (NORMAL DELIVERY) OFFICE HOUR (8.00 AM - 6.00 PM) Double Bedded RM3349 RM3849 Single Bedded RM3499 RM3999

\*Office hour duration for Saturday | 8 AM - 1 PM \*Price offered is for Malaysian Citizen only

## NORMAL DELIVERY FOR SIMPLE & UNCOMPLICATED CASE CHARGES INCLUDE

#### **ROOM TYPES**